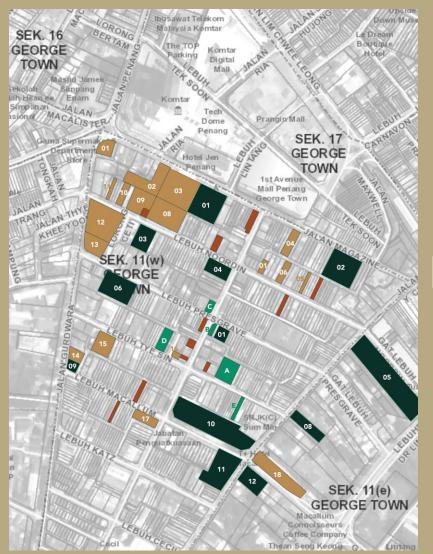

# Location Map

- Magazine Vista Hotel

- Proposed Hotel Development Proposed 255-room Hotel Development Citadines Connect extension
- Proposed Rejuvenation Development
- Vacant site pending development confirmation

- Vacant site pending development confirmation Proposed 44-room Hotel Development Proposed 241-room Hotel Development

- 36, 38-38C Lebuh Tye Sin 68 Lebuh Presgrave 69 & 71 Lebuh Presgrave 80 & 82 Lebuh Tye Sin