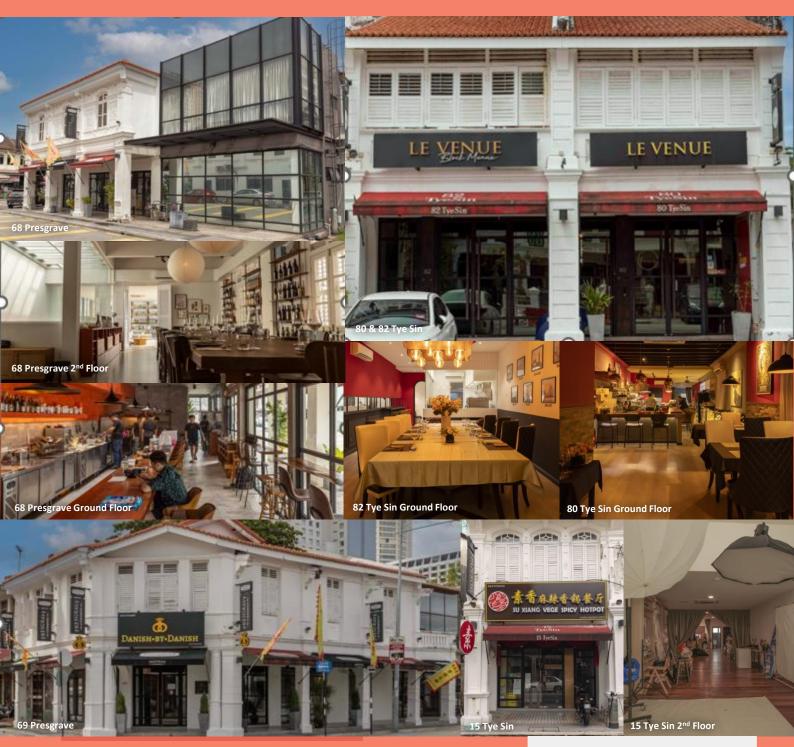

- Vacant site pending development confirmation Proposed 44-room Hotel Development Proposed 241-room Hotel Development

- 36, 38-38C Lebuh Tye Sin 68 Lebuh Presgrave 69 & 71 Lebuh Presgrave 80 & 82 Lebuh Tye Sin

# **Photo Gallery**