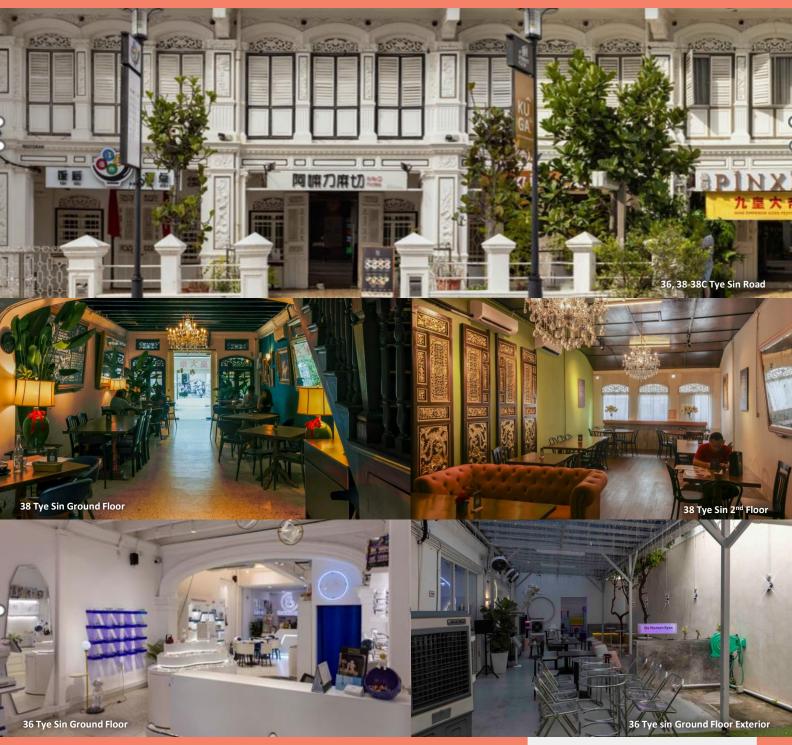

- Vacant site pending development confirmation Proposed 44-room Hotel Development Proposed 241-room Hotel Development

- 36, 38-38C Lebuh Tye Sin 68 Lebuh Presgrave 69 & 71 Lebuh Presgrave 80 & 82 Lebuh Tye Sin

# **Photo Gallery**